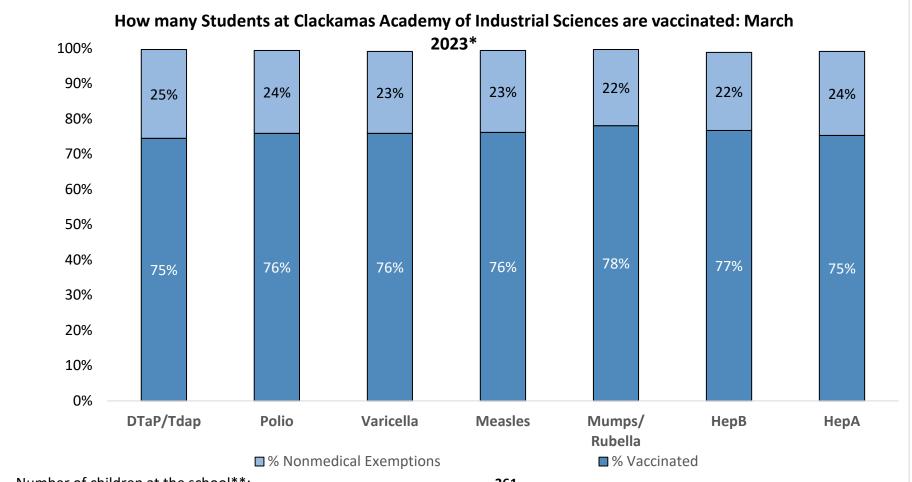

Number of children at the school\*\*: 361

Percent of children with no immunization or exemption record: 0%

Percent of children with a medical exemption for one or more vaccine(s): 1%

<sup>\*</sup> Not all immunizations are required for all grades. These numbers may not total 100% if some children have medical exemptions, or are incomplete or in process with immunizations but do not need an exemption because they are on schedule.

<sup>\*\*</sup>There is/are also 0 child(ren) enrolled for whom immunizations are not required to be reported because their records are tracked by another site or they attend fewer than 5 days per year.